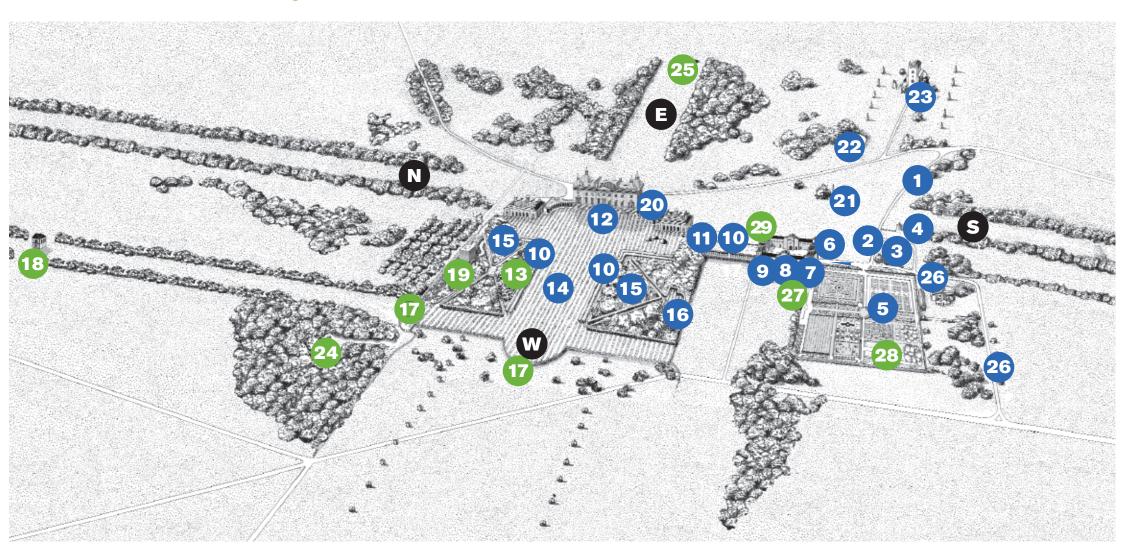

## Key

10

|   | Way in                 | 11 | WCs                   | 21 | Old Village Cross       |
|---|------------------------|----|-----------------------|----|-------------------------|
| 2 | Ticket Hut             | 12 | Entrance to the house | 22 | Church Pond             |
| 3 | Car Park               | 13 | The Sybil Hedge       |    | St Martin's Churc       |
| ŀ | Picnic Area/Playground | 14 | West Lawn             | 24 | Interior Space          |
| 5 | Walled garden          | 15 | The Wilderness        | 25 |                         |
| 3 | Visitor entrance       | 16 | The Bastion           | 26 | Way out                 |
| 7 | Tea room and WCs       | 17 | Ha Ha's               | 27 | Flask II                |
| 3 | Shop                   | 18 | St.Elmo's Breath      | 28 | Waterflame              |
| ) | Soldier Museum         | 19 | Houghton Skyspace     | 29 | <b>Education Centre</b> |
| 0 | Pleached lime          | 20 | Disabled car park     |    |                         |
|   |                        |    |                       |    |                         |